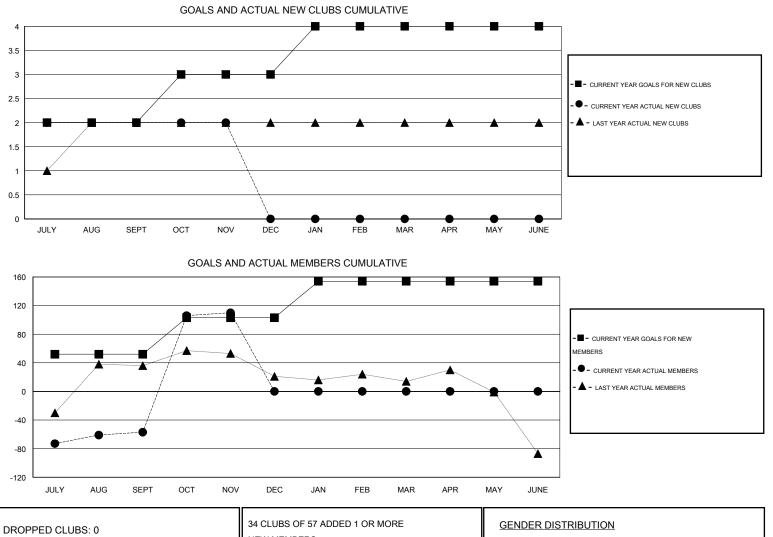

## LOCATION INDIA

| GMT: KAMLESH JAIN            |                  | LOCATIO           | NDIA             |                  | GMT CA 6                    |                    |                                     |                    |                  |
|------------------------------|------------------|-------------------|------------------|------------------|-----------------------------|--------------------|-------------------------------------|--------------------|------------------|
|                              |                  | Clubs             |                  |                  | Members                     |                    |                                     |                    |                  |
|                              | RESU             | LTS FOR 2014-2015 |                  |                  | RESULTS FOR 2014-2015       |                    |                                     |                    |                  |
| QUARTER                      | NEW CLUB<br>GOAL | NEW CLUBS         | DROPPED<br>CLUBS | NET<br>GAIN/LOSS | QUARTER                     | NEW MEMBER<br>GOAL | CHARTER AND<br>NEW MEMBERS<br>ADDED | DROPPED<br>MEMBERS | NET<br>GAIN/LOSS |
| JULY/AUG/SEPT<br>OCT/NOV/DEC | 2<br>1           | 2<br>0            | 0<br>0           | 2<br>0           | JULY/AUG/SEPT               | 52<br>51           | 101<br>178                          | 158<br>11          | -57<br>167       |
| JAN/FEB/MAR<br>APR/MAY/JUNE  | 1<br>0           | 0<br>0            | 0<br>0           | 0<br>0           | JAN/FEB/MAR<br>APR/MAY/JUNE | 51<br>0            | 0<br>0                              | 0<br>0             | 0<br>0           |

| DROPPED CLUBS: 0 |     | 34 CLUBS OF 57 ADDED 1 OR MORE | GENDER DISTRIBUTION   |                |     |
|------------------|-----|--------------------------------|-----------------------|----------------|-----|
|                  |     | NEW MEMBERS                    | MALE                  | 1,843 (78.76%) |     |
|                  |     |                                | FEMALE                | 497 (21.24%)   |     |
| DROPPED MEMBERS  |     |                                |                       |                |     |
| DECEASED         | 5   | CLICK HERE FOR HEALTH          |                       |                | 004 |
| CLUB CANCELLED   | 0   | ASSESSMENT DATA                | FAMILY UNIT MEMBERS   |                | 964 |
| OTHER            | 164 |                                | HEAD OF HOUSEHOLD     |                | 444 |
| TOTAL            | 169 |                                | NON-HEAD OF HOUSEHOLD |                |     |
|                  |     |                                |                       |                |     |